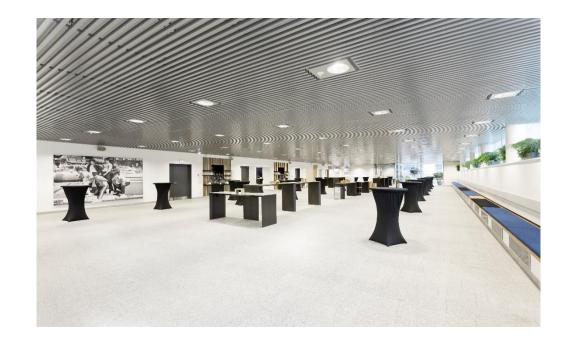

# Meeting Rooms and conference facilities

#### We offer:

- 50 meters from Copenhagen Central Station, Metro and 15 minutes from the airport
- 20 meeting rooms with different sizes and layouts
- Free access to the swimming pool in DGI Byen for our guests on all conference days
- A terrace with a beautiful view of the rooftops of Copenhagen
- Two restaurants able to accommodate hundreds of guests
- CPH Hotel, our newly renovated hotel with 102 hotel rooms and cosy lounge areas
- Own parking garage next to the conference and hotel facilities
- Green Key certification
- Closest neighbor to Meatpacking District the pulsating and characteristic area of Vesterbro with cafés, restaurants and urban feel
- Indoor and outdoor sports facilities (padel tennis courts, bowling and more) with discounted prices for our hotel guests